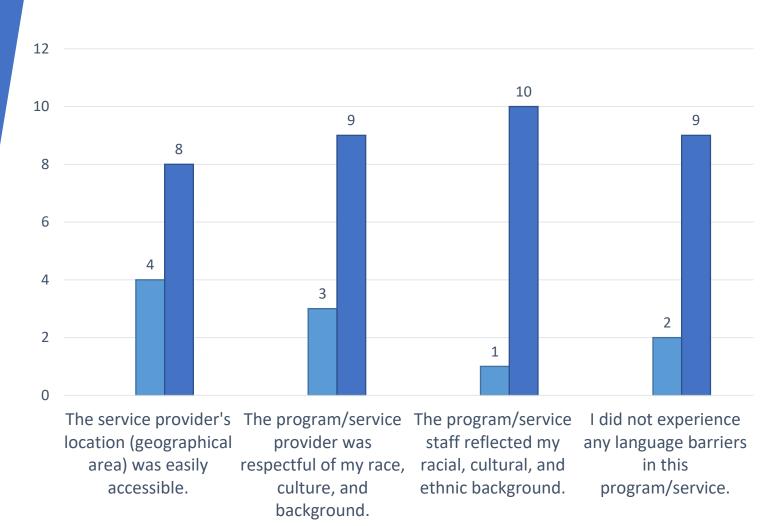

Strongly Disagree Disagree

Agree Strongly Agree

N/A

Please indicate to what extent you agree or disagree with each of the following statements

Strongly Disagree Agree Disagree Strongly Agree

Please indicate to what extent you agree or disagree with each of the following statements

Strongly Disagree Disagree Agree Strongly Agree N/A

13