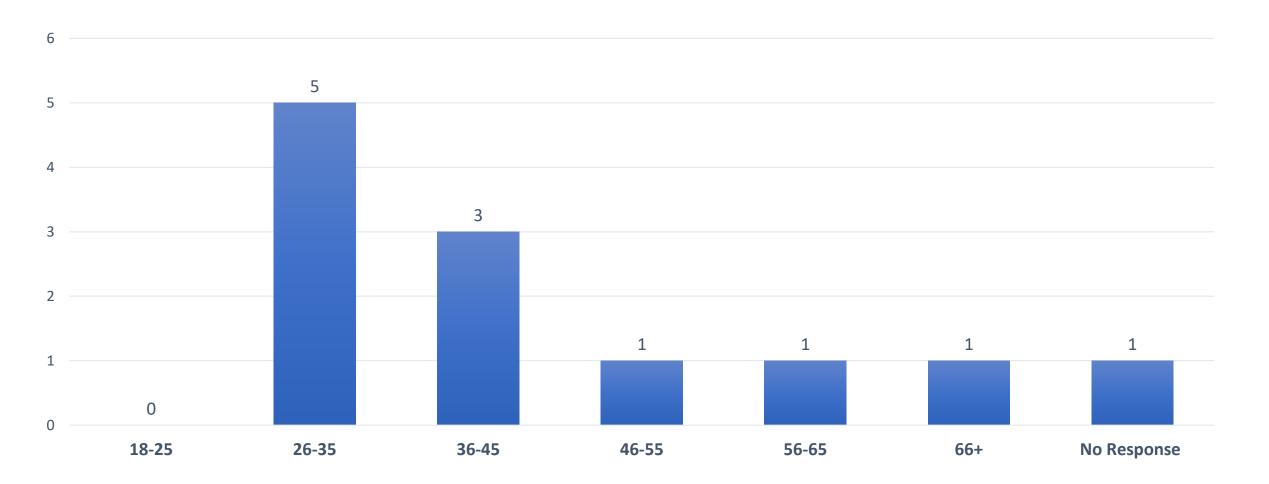

at apply

N=1 for each response unless otherwise noted

- More timely access (n=2)
- Incentives

Please indicate to what extent you agree or disagree with each of the following statements





Strongly Disagree Disagree

Agree Strongly Agree

N/A

Please indicate to what extent you agree or disagree with each of the following statements



Strongly Disagree Agree Disagree Strongly Agree

Please indicate to what extent you agree or disagree with each of the following statements





Strongly Disagree Disagree Agree Strongly Agree N/A

13

# Did the program/service offer you any financial assistance (e.g. payments, vouchers, gift cards, bus passes/clipper cards, etc.)?



## What is your race/ethnicity? Select all that apply



#### What gender do you identify with?



## What is your age?



#### Do you currently have a job where you receive a regular paycheck?



#### Do you currently have a stable place to stay, live, or sleep?