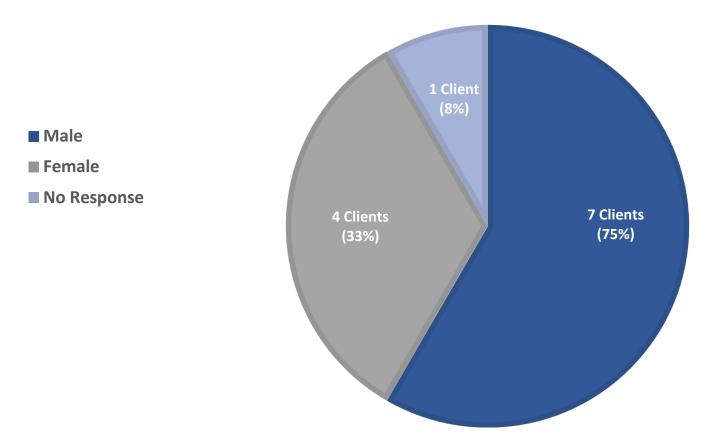

finished? Select all that apply

N=1 for each response unless otherwise noted

- More timely access (n=2)
- Incentives

Please indicate to what extent you agree or disagree with each of the following statements





Strongly Disagree Disagree

Agree Strongly Agree

N/A

Please indicate to what extent you agree or disagree with each of the following statements



Strongly Disagree Agree Disagree Strongly Agree

Please indicate to what extent you agree or disagree with each of the following statements





Strongly Disagree Disagree Agree Strongly Agree N/A

13

# Did the program/service offer you any financial assistance (e.g. payments, vouchers, gift cards, bus passes/clipper cards, etc.)?



## What is your race/ethnicity? Select all that apply



#### What gender do you identify with?



## What is your age?



#### Do you currently have a job where you receive a regular paycheck?



#### Do you currently have a stable place to stay, live, or sleep?