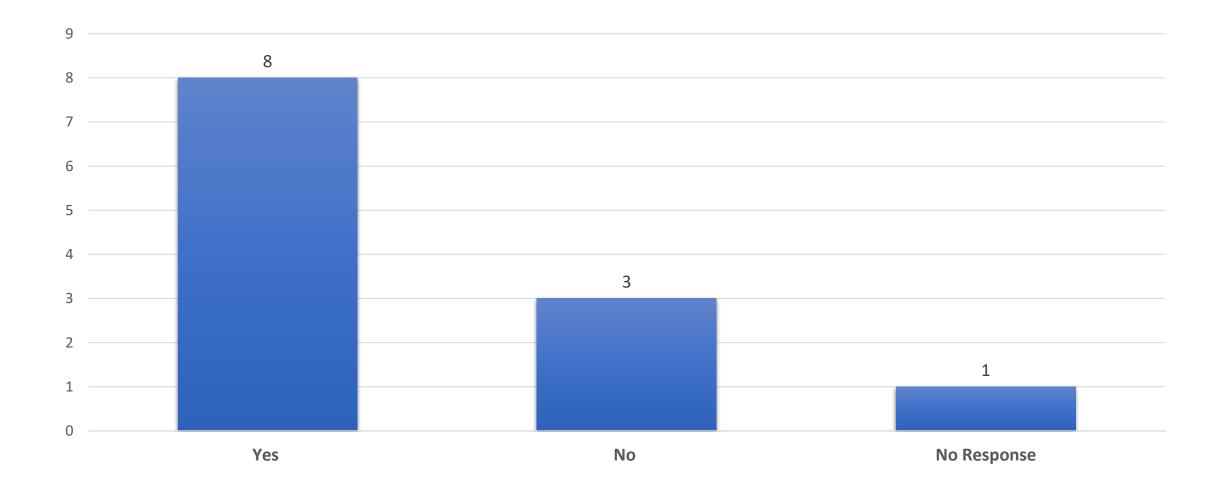

# Did the program/service offer you any financial assistance (e.g. payments, vouchers, gift cards, bus passes/clipper cards, etc.)?