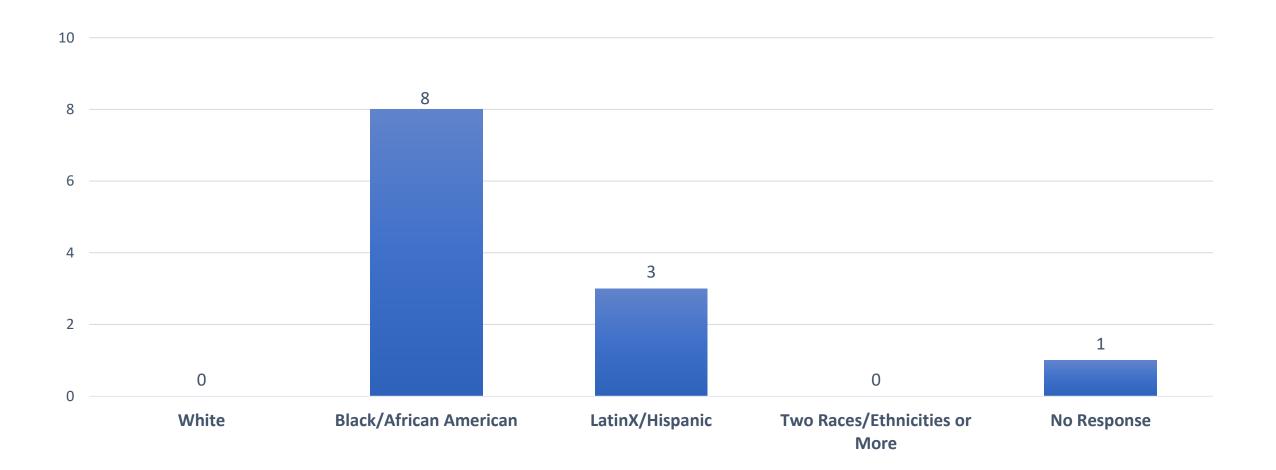

ve been improved to better ensure that you finished? Select all that apply

N=1 for each response unless otherwise noted

- More timely access (n=2)
- Incentives

Please indicate to what extent you agree or disagree with each of the following statements





Strongly Disagree Disagree

Agree Strongly Agree

N/A

Please indicate to what extent you agree or disagree with each of the following statements



Strongly Disagree Agree Disagree Strongly Agree

Please indicate to what extent you agree or disagree with each of the following statements





Strongly Disagree Disagree Agree Strongly Agree N/A

13

# Did the program/service offer you any financial assistance (e.g. payments, vouchers, gift cards, bus passes/clipper cards, etc.)?



## What is your race/ethnicity? Select all that apply



#### What gender do you identify with?



## What is your age?



#### Do you currently have a job where you receive a regular paycheck?



#### Do you currently have a stable place to stay, live, or sleep?