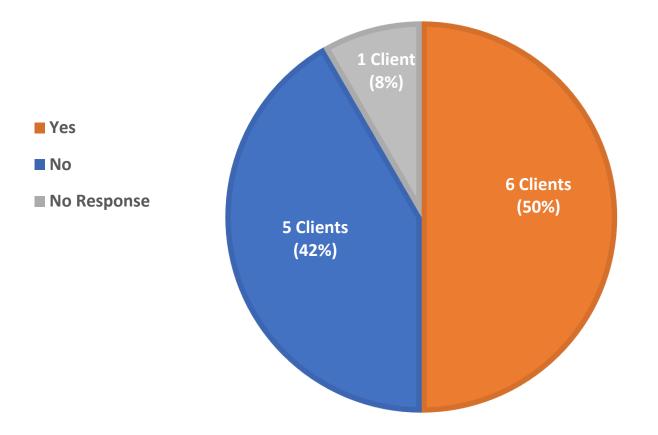

ss (n=2)
- Incentives

Please indicate to what extent you agree or disagree with each of the following statements





Strongly Disagree Disagree

Agree Strongly Agree

N/A

Please indicate to what extent you agree or disagree with each of the following statements



Strongly Disagree Agree Disagree Strongly Agree

Please indicate to what extent you agree or disagree with each of the following statements





Strongly Disagree Disagree Agree Strongly Agree N/A

13

# Did the program/service offer you any financial assistance (e.g. payments, vouchers, gift cards, bus passes/clipper cards, etc.)?



## What is your race/ethnicity? Select all that apply



#### What gender do you identify with?



## What is your age?



#### Do you currently have a job where you receive a regular paycheck?



#### Do you currently have a stable place to stay, live, or sleep?