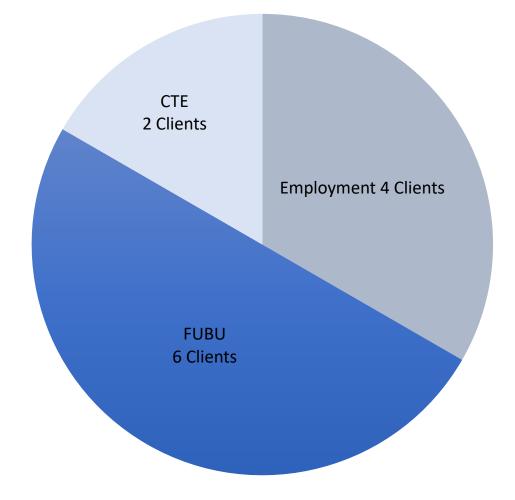

#### What program or service are you providing feedback about today?

How were you referred to the program or service?

- I contacted the provider directly
- Probation officer of the day
- My probation officer
- Provider case manager