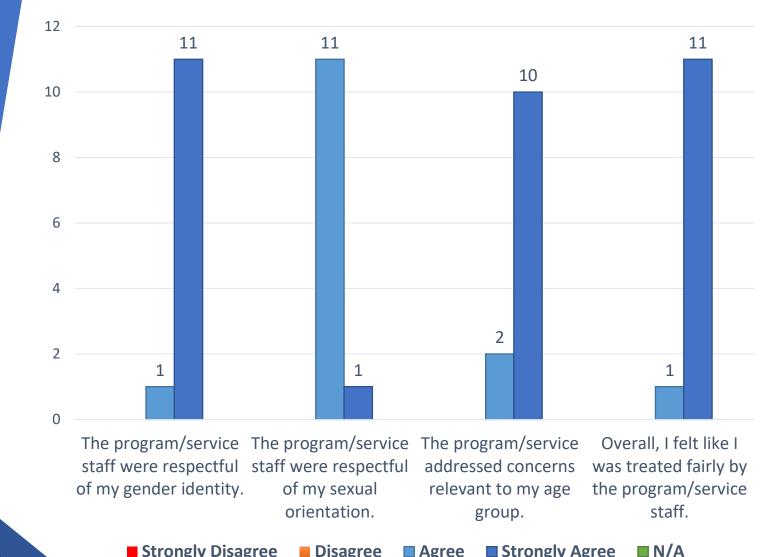

Strongly Disagree Disagree

Agree Strongly Agree

N/A

Please indicate to what extent you agree or disagree with each of the following statements

Strongly Disagree Agree Disagree Strongly Agree

Please indicate to what extent you agree or disagree with each of the following statements