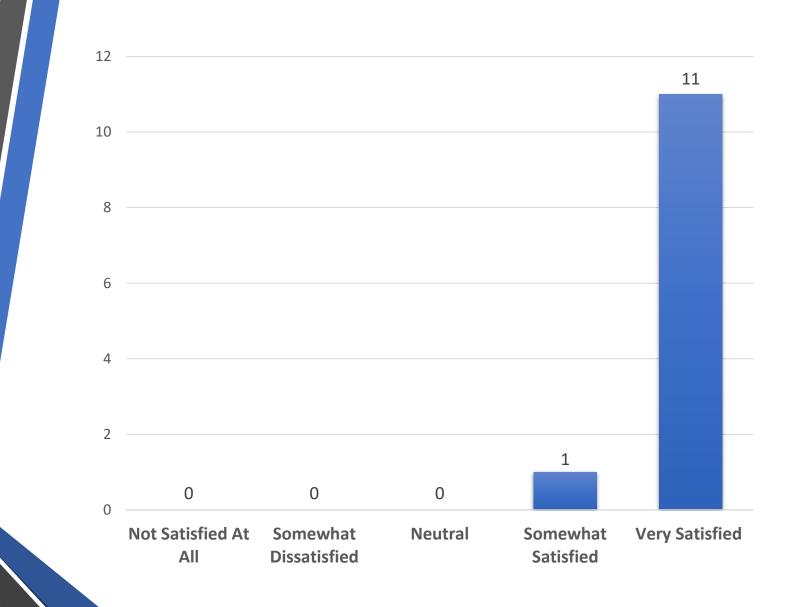

How satisfied were you with the referral process?

How long did it take for the provider to enroll you in the program/service?

6