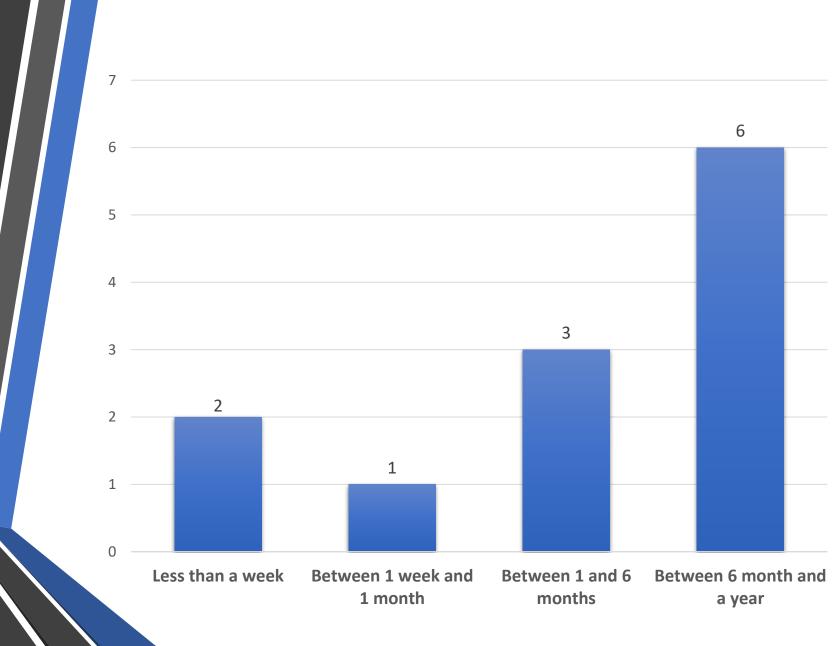

#### How long did you participate in the program/service?

Did you find the program/service to be useful for you?  100% of responders found the program/ service to be useful. (N=12) Did you complete or graduate from the program/service?