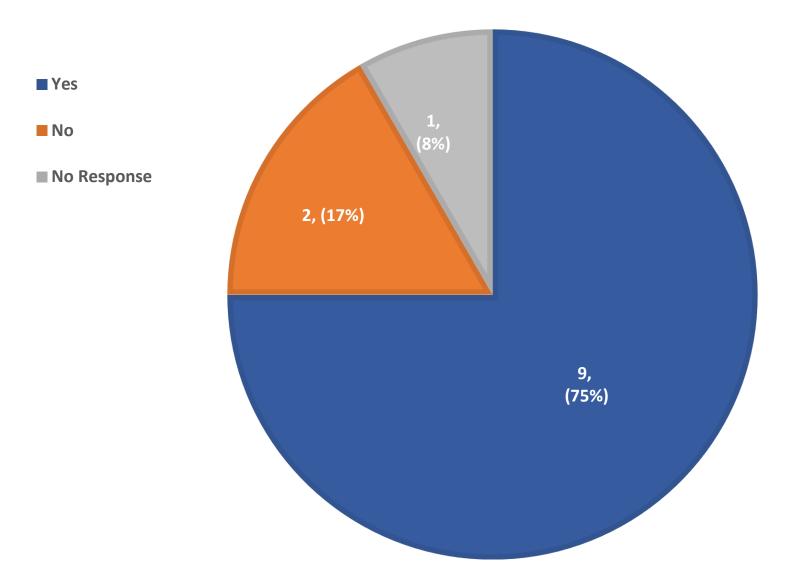

# Did the program/service offer you any financial assistance (e.g. payments, vouchers, gift cards, bus passes/clipper cards, etc.)?