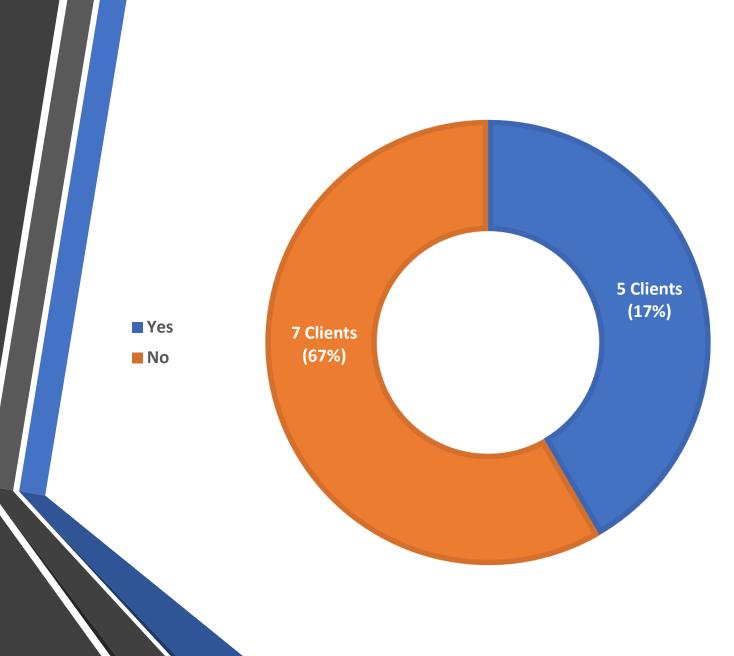

# Did the program/service offer you any financial assistance (e.g. payments, vouchers, gift cards, bus passes/clipper cards, etc.)?