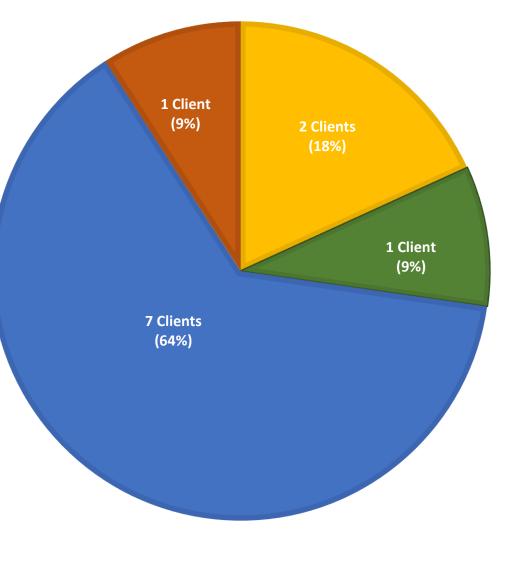

How satisfied were you with the referral process?

How long did it take for the provider to enroll you in the program/service?

6