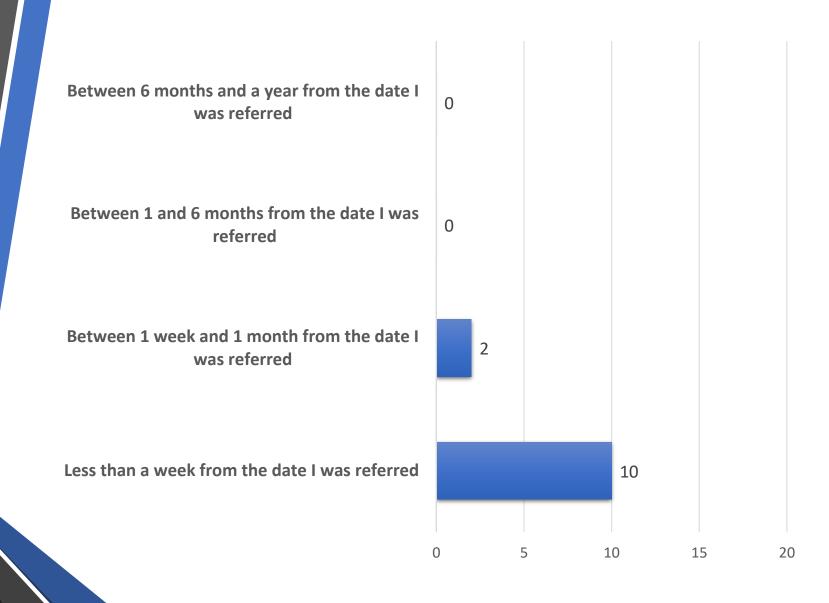

How satisfied were you with the referral process?

How long did it take for the provider to enroll you in the program/service?

6